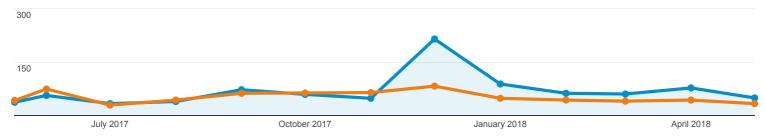

## **Audience Overview**

00:09:55 vs 00:08:55

4. (not set)

May 17, 2017, May 22, 2010

May 17, 2017 - May 23, 2018 Compare to: May 10, 2016 - May 16, 2017

Overview

29.87% vs 42.37%

20 2 52%