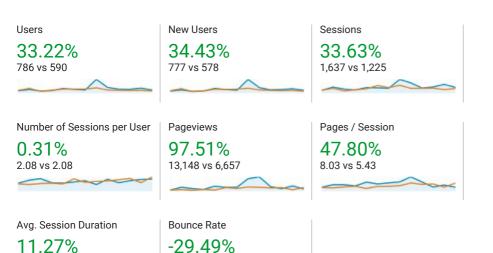

## **Audience Overview**

00:09:55 vs 00:08:55

4. (not set)

May 17, 2017, May 22, 2010

May 17, 2017 - May 23, 2018 Compare to: May 10, 2016 - May 16, 2017

Overview

29.87% vs 42.37%

20 2 52%