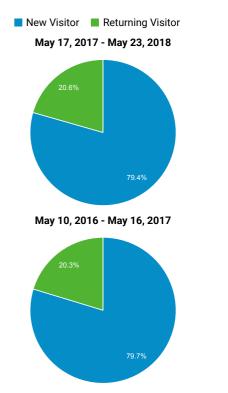

## **Audience Overview**

00:09:55 vs 00:08:55

4. (not set)

May 17, 2017, May 22, 2010

May 17, 2017 - May 23, 2018 Compare to: May 10, 2016 - May 16, 2017

Overview

29.87% vs 42.37%

20 2 52%