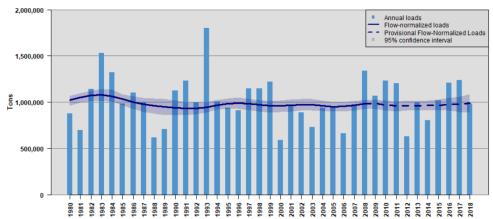

Annual Load to Gulf of Mexico

X axis: Water Year 1980-2018(Column E)

Y Axis: Annual Load, tons (gross load is the number Column G with the label REGHIST or REG in column F shown as bars); Flow Normalized Load value is column G with WRTDS\_FN label in column F, lower Confidence interval column H, Upper CI column I- shown as a line with shading.

## Annual Nitrate plus Nitrite Loads to the Gulf